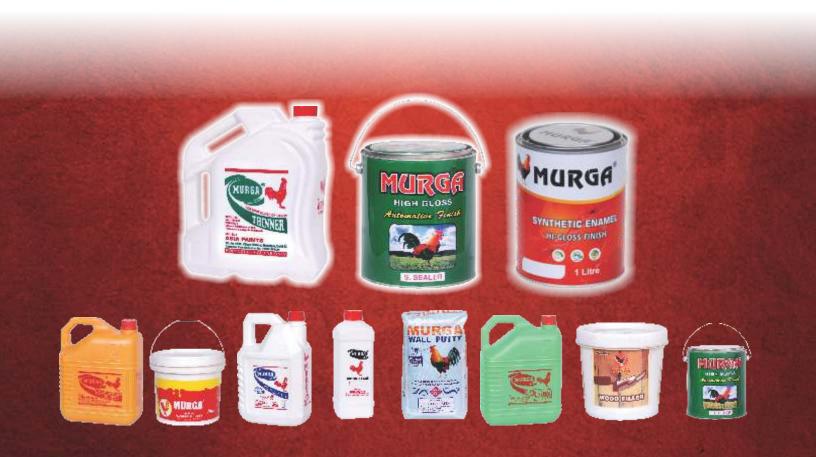

#### **THINNER :-**

A perfect blend of rich solvents ,which not only thin the paints to desired viscosity but also helps to increase flow and smoothen the film and protect the paints from decaying, having very good compactability with N.C. Paints, N.C. Lacquer and all other N.C.Base products.

## **SANDING SEALER :-**

Nitro-Cellulose Sanding Sealer is an ample, semi gloss and quick - drying clear cellulose sealer which renders very fine sanding properties shortly after application. Field of application: MURGA Nitro-Cellulose sanding sealer is used for sealing under cellulose lacquers on all types of wood use prior to the application of cellulose clear lacquer. MURGA Nitro-Cellulose sanding sealer is further more well suited for finishing of less exposed surfaces such as the interior of drawers, cupboards etc. without top coating.

## PAINT REMOVER :-

Our Paint remover is specially formulated for removing any kind of paint without harming the surface. It removes the paint quite quickly and easily . SIZES AVAILABLE: 500 ml to 20 Ltr.

## **WOOD FILLER :-**

MURGA Wood Filler is an eco friendly, non toxic water based unique product. It is available in various shades of all colour and is used to fill grain, cracks knots or any other undesired blemishes on the wooden surface.

## WALL PUTTY :-

Our Wall Putty is formulated by our in-house experts to give you an excellent smoothening technique. It is a premium quality putty, particularly used in constructions and projects where smoothness and fine finish are required. Wall Putty is recommended to be used for new and old surfaces, suitable for filling cracks, Joints, Leveling up uneven rough surfaces such as on concrete, cement walls, ceiling, asbestors boards, brick structures, GYP boards, wooden furniture and doors.

#### N.C. PAINTS :-

MURGA Nitrocellulose paint is a combination of rich solvents which helps in thinning the paints to desired viscosity. It also accelerates the flow and smoothen the film. It protects the paints from getting decayed. It has excellent compatibility with Nitrocellulose Lacquer and all other N.C. base items. MURGA NC Paints keeps the applied products smooth.